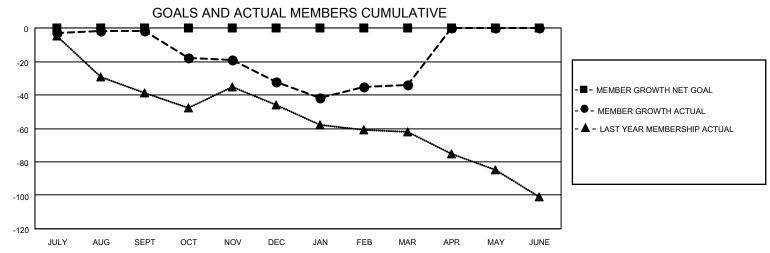

## MONTHLY MEMBERSHIP PROGRESS REPORT

**LOCATION REPUBLIC OF IRELAND** 

District 133

Results as of: 3/31/2022

| Clubs RESULTS FOR 2021-2022 |   |   |   | Members RESULTS FOR 2021-2022 |   |    |    |
|-----------------------------|---|---|---|-------------------------------|---|----|----|
|                             |   |   |   |                               |   |    |    |
| JULY/AUG/SEPT               | 0 | 0 | 2 | JULY/AUG/SEPT                 | 0 | 16 | 12 |
| OCT/NOV/DEC                 | 0 | 0 | 1 | OCT/NOV/DEC                   | 0 | 23 | 52 |
| JAN/FEB/MAR                 | 0 | 0 | 0 | JAN/FEB/MAR                   | 0 | 40 | 41 |
| APR/MAY/JUNE                | 0 | 0 | 0 | APR/MAY/JUNE                  | 0 | 0  | 0  |

## GOALS AND ACTUAL NEW CLUBS CUMULATIVE

| DROPPED CLUBS: 3 |     | 30 CLUBS OF 101 ADDED 1 OR<br>MORE NEW MEMBERS | GENDER DISTRIBUTION                |              |  |
|------------------|-----|------------------------------------------------|------------------------------------|--------------|--|
|                  |     | WORE NEW WEINDERS                              | MALE 1,536 (76.27%)                |              |  |
|                  |     |                                                | FEMALE                             | 478 (23.73%) |  |
| DROPPED MEMBERS  |     |                                                | NON BINARY                         | 0 (0.00%)    |  |
| BROTT ED MEMBERO |     |                                                | PREFER NOT TO ANSWER               | 0 (0.00%)    |  |
| DECEASED         | 13  |                                                |                                    | ,            |  |
| CLUB CANCELLED   | 15  | CLICK HERE FOR CUMULATIVE                      | TOTAL FAMILY UNIT MEMBERS          | 3 40         |  |
| OTHER            | 77  | MEMBERSHIP DATA                                |                                    |              |  |
| TOTAL            | 105 |                                                | FAMILY MEMBERS PAYING HALF DUES 20 |              |  |
|                  |     |                                                |                                    |              |  |